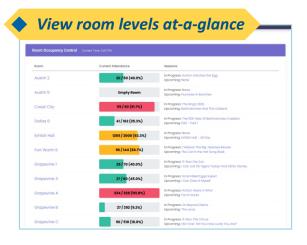

# ExpoTools is proud to announce our latest solution for your next event - RFID Room Occupancy Control & Reports for Contact Tracing

Monitor room levels, density, and space availability from behind the scenes through our online dashboard. Your room monitors and hosts can access their specific room information via desktop, tablet, or smartphone in real-time.

Based upon ExpoTools' proven passive RFID portals and using economical RFID tags, badges can be printed onsite or advance-mailed to attendees to further limit contact. Stand-alone portals are strategically placed at room entrances to monitor occupancy levels, session attendance and provide immediate or post-event contact tracing, if needed.

#### **RFID Online Portal & ExpoLight Conference Application**

- At-A-Glance real-time event information
- ◆ Interfaces with ExpoLight Conference application
- Complete CPE credit tracking along with safety functions
- Attendees can see their credits in real-time
- Third party integration via APIs