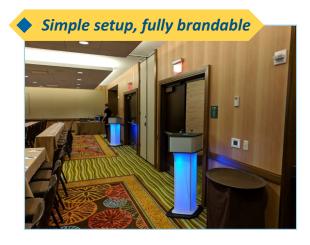

#### **RFID Passive Tracking (DG360)**

- Fully passive solution, based on low-cost RFID tags
- Full branding & sponsorship opportunities on units
- ◆ No rigging, trusses, or gantries to install
- Flexible setup easily repositioned to go where needed
- Wireless operation no hardline or ethernet required
- ◆ No cabling across doorways or floor mats