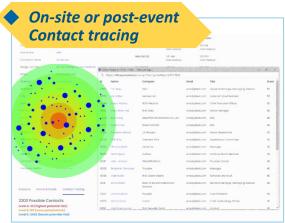

Based upon ExpoTools' proven passive RFID portals and using economical RFID tags, badges can be printed onsite or advance-mailed to attendees to further limit contact. Stand-alone portals are strategically placed at room entrances to monitor occupancy levels, session attendance and provide immediate or post-event contact tracing, if needed.