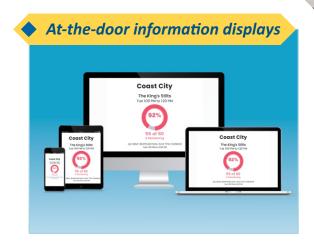

# ExpoTools is proud to announce our latest solution for your next event - RFID Room Occupancy Control & Reports for Contact Tracing

Monitor room levels, density, and space availability from behind the scenes through our online dashboard. Your room monitors and hosts can access their specific room information via desktop, tablet, or smartphone in real-time.

#### **RFID Online Portal & ExpoLight Conference Application**

- At-A-Glance real-time event information
- ◆ Interfaces with ExpoLight Conference application
- Complete CPE credit tracking along with safety functions
- Attendees can see their credits in real-time
- Third party integration via APIs