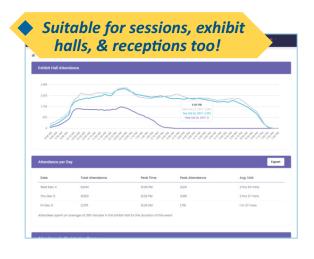

# ExpoTools is proud to announce our latest solution for your next event - RFID Room Occupancy Control & Reports for Contact Tracing

Monitor room levels, density, and space availability from behind the scenes through our online dashboard. Your room monitors and hosts can access their specific room information via desktop, tablet, or smartphone in real-time.

Based upon ExpoTools' proven passive RFID portals and using economical RFID tags, badges can be printed onsite or advance-mailed to attendees to further limit contact. Stand-alone portals are strategically placed at room entrances to monitor occupancy levels, session attendance and provide immediate or post-event contact tracing, if needed.