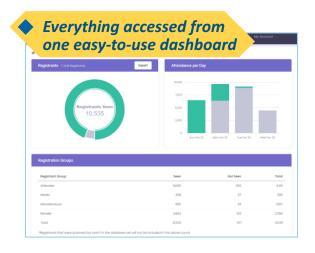

# ExpoTools is proud to announce our latest solution for your next event - RFID Room Occupancy Control & Reports for Contact Tracing

Monitor room levels, density, and space availability from behind the scenes through our online dashboard. Your room monitors and hosts can access their specific room information via desktop, tablet, or smartphone in real-time.

#### **RFID Online Portal & ExpoLight Conference Application**

- At-A-Glance real-time event information
- ◆ Interfaces with ExpoLight Conference application
- Complete CPE credit tracking along with safety functions
- Attendees can see their credits in real-time
- Third party integration via APIs